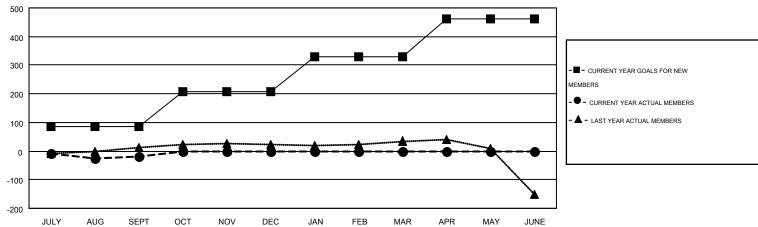

## MONTHLY MEMBERSHIP PROGRESS REPORT

Multiple District 110

**LOCATION: NETHERLANDS** 

GMT: ELISABETH HADERER

GMT CA 4

Results as of: 9/30/2014

|                       |                  | Clubs     |                  |                  | Members               |                    |                                        |                    |                  |
|-----------------------|------------------|-----------|------------------|------------------|-----------------------|--------------------|----------------------------------------|--------------------|------------------|
| RESULTS FOR 2014-2015 |                  |           |                  |                  | RESULTS FOR 2014-2015 |                    |                                        |                    |                  |
| QUARTER               | NEW CLUB<br>GOAL | NEW CLUBS | DROPPED<br>CLUBS | NET<br>GAIN/LOSS | QUARTER               | NEW MEMBER<br>GOAL | CHARTER AND<br>NEW<br>MEMBERS<br>ADDED | DROPPED<br>MEMBERS | NET<br>GAIN/LOSS |
| JULY/AUG/SEPT         | 3                | 0         | 0                | 0                | JULY/AUG/SEPT         | 85                 | 60                                     | 79                 | -19              |
| OCT/NOV/DEC           | 4                | 0         | 0                | 0                | OCT/NOV/DEC           | 121                | 0                                      | 0                  | 0                |
| JAN/FEB/MAR           | 4                | 0         | 0                | 0                | JAN/FEB/MAR           | 124                | 0                                      | 0                  | 0                |
| APR/MAY/JUNE          | 7                | 0         | 0                | 0                | APR/MAY/JUNE          | 133                | 0                                      | 0                  | 0                |