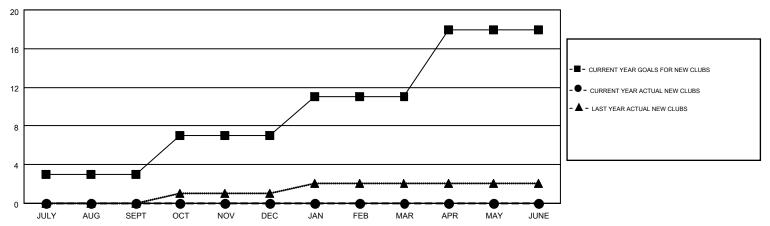

## MONTHLY MEMBERSHIP PROGRESS REPORT

Multiple District 110

**LOCATION: NETHERLANDS** 

GMT: ELISABETH HADERER

GMT CA 4

Results as of: 9/30/2014

|                       |                  | Clubs     |                  |                  | Members               |                    |                                        |                    |                  |
|-----------------------|------------------|-----------|------------------|------------------|-----------------------|--------------------|----------------------------------------|--------------------|------------------|
| RESULTS FOR 2014-2015 |                  |           |                  |                  | RESULTS FOR 2014-2015 |                    |                                        |                    |                  |
| QUARTER               | NEW CLUB<br>GOAL | NEW CLUBS | DROPPED<br>CLUBS | NET<br>GAIN/LOSS | QUARTER               | NEW MEMBER<br>GOAL | CHARTER AND<br>NEW<br>MEMBERS<br>ADDED | DROPPED<br>MEMBERS | NET<br>GAIN/LOSS |
| JULY/AUG/SEPT         | 3                | 0         | 0                | 0                | JULY/AUG/SEPT         | 85                 | 60                                     | 79                 | -19              |
| OCT/NOV/DEC           | 4                | 0         | 0                | 0                | OCT/NOV/DEC           | 121                | 0                                      | 0                  | 0                |
| JAN/FEB/MAR           | 4                | 0         | 0                | 0                | JAN/FEB/MAR           | 124                | 0                                      | 0                  | 0                |
| APR/MAY/JUNE          | 7                | 0         | 0                | 0                | APR/MAY/JUNE          | 133                | 0                                      | 0                  | 0                |